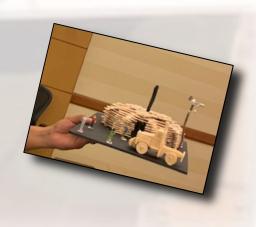

**NATIVE AMERICAN LITERATURE**: Biographical studies of three influential Native Americans (Shoshone, Nez Perce and Apache) in a variety of fields. This activity will stress skills in research/writing as well as reading, vocabulary, comprehension, cultural relevance, creative thinking and language arts skills.