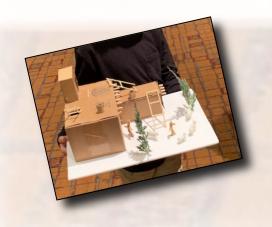

**CREATING A HNATIVE AMERICAN DWELLING:** create a dwelling such as a Pueblo house, Navajo Hogan or Summer Shade Structure using skills in research, art, social studies, oral language and writing. Skills in historical and cultural relevance and importance of direction/sun in science. Some basic math skills will be used.