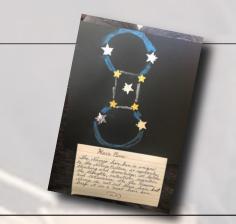

**NATIVE AMERICAN VIEW OF THE CONSTELLATIONS:** A science/reading/research/creative writing activity based on a Wasco Native American legend with emphasis on vocabulary and spelling as well as art and oral language. Skills learned will include relevance of the seasons, astronomy, navigation, storytelling, size, scale, estimation, creative writing and emotional connection to a unique story.